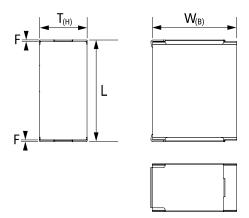

## F161SL224K063V

**General Information** 

Note: '()' correspond to the letters used in the product bulletin

Click here for the 3D model.

**Dimensions** 

**Specifications** 

**Packaging Specifications** 

Statements of suitability for certain applications are based on our knowledge of typical operating conditions for such applications, but are not intended to constitute - and we specifically disclaim - any warranty concerning suitability for a specific customer application or use. This Information is intended for use only by customers who have the requisite experience and capability to determine the correct products for their application. Any technical advice inferred from this Information or otherwise provided by us with reference to the use of our products is given gratis, and we assume no obligation or liability for the advice given or results obtained.