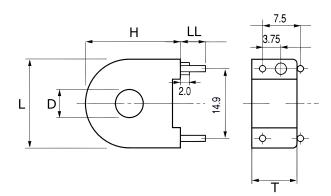

## Click here for the 3D model.

| Dimensions |                |
|------------|----------------|
| D          | 5.9mm NOM      |
| L          | 19mm NOM       |
| н          | 20.2mm NOM     |
| Т          | 10mm MAX       |
| LL         | 5.5mm +/-0.5mm |