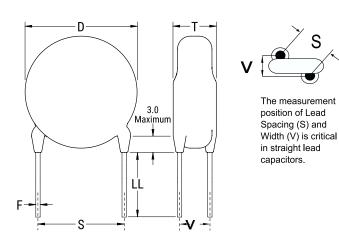

## CGP5C681KDYDAA7301

Click here for the 3D model.

| Dimensions |                |
|------------|----------------|
| D          | 5.5mm MAX      |
| T          | 4mm MAX        |
| S          | 5mm NOM        |
| LL         | 16mm +2/-0mm   |
| F          | 0.6mm +/-0.1mm |
| V          | 1.5mm +/-0.5mm |