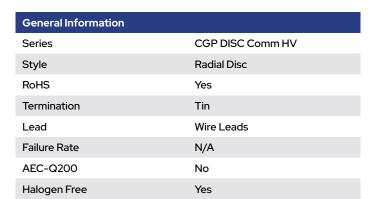

| Packaging Specifications |      |
|--------------------------|------|
| Packaging                | T&R  |
| Packaging Quantity       | 2000 |

| Specifications    |           |
|-------------------|-----------|
| Capacitance       | 680 pF    |
| Tolerance         | 10%       |
| Voltage DC        | 1000 VDC  |
| Temperature Range | -30/+85°C |
| Temp. Coefficient | Y5P       |