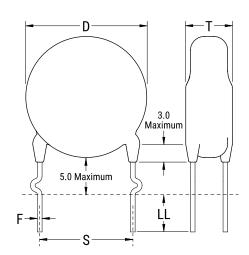

## Obsolete

C900AS SFTY X1-760 Y1-500, Ceramic, 470 pF, 10%, 760 VAC (X1), 500 VAC (Y1), Y5P, 10 mm

The measurement position of Lead Spacing (S) and Width (V) is critical in straight lead capacitors.

| General Information |                           |
|---------------------|---------------------------|
| General information |                           |
| Series              | C900AS SFTY X1-760 Y1-500 |
| Style               | Radial Disc               |
| RoHS                | Yes                       |
| Termination         | Tin                       |
| Lead                | Crimped Out               |
| Failure Rate        | N/A                       |
| Qualifications      | VDE, ENEC, UL, cUL        |
| AEC-Q200            | No                        |

Click here for the 3D model.

| Dimensions |                 |
|------------|-----------------|
| D          | 9mm MAX         |
| Т          | 7mm MAX         |
| S          | 10mm +/-1mm     |
| LL         | 4mm +/-1mm      |
| F          | 0.55mm +/-0.1mm |