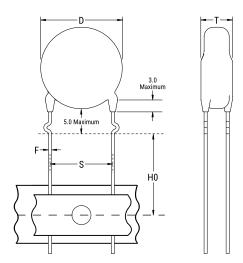

## Obsolete

C900AC SFTY X1-400 Y2-250, Ceramic, 150 pF, 10%, 400 VAC (X1), 250 VAC (Y2), Y5P, 5 mm

The measurement position of Lead Spacing (S) and Width (V) is critical in straight lead capacitors

| General Information |                           |
|---------------------|---------------------------|
| Series              | C900AC SFTY X1-400 Y2-250 |
| Style               | Radial Disc               |
| RoHS                | Yes                       |
| Termination         | Tin                       |
| Lead                | Crimped Out               |
| Failure Rate        | N/A                       |
| Qualifications      | VDE, ENEC, UL, cUL        |
| AEC-Q200            | No                        |
|                     |                           |

Click here for the 3D model.

| Dimensions               |                 |
|--------------------------|-----------------|
| D                        | 7mm MAX         |
| Т                        | 5mm MAX         |
| S                        | 5mm +/-0.8mm    |
| F                        | 0.55mm +/-0.1mm |
|                          |                 |
| Packaging Specifications |                 |
| Packaging                | Ammo            |