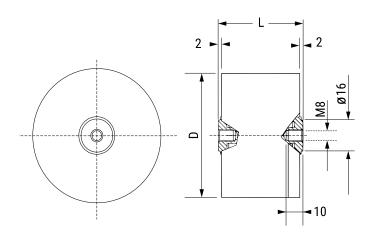

Click here for the 3D model.

| Dimensions               |           |
|--------------------------|-----------|
| D                        | 90mm NOM  |
| L                        | 61mm NOM  |
|                          |           |
| Packaging Specifications |           |
| Packaging                | Bulk, Bag |
| Packaging Quantity       | 6         |
|                          |           |