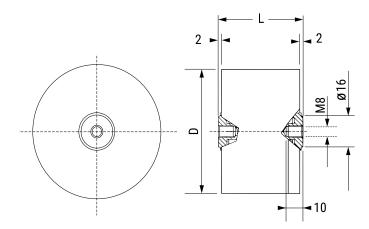

| Dimensions               |          |
|--------------------------|----------|
| D                        | 90mm NOM |
| L                        | 51mm NOM |
|                          |          |
| Packaging Specifications |          |