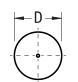

Dimensions 30.5mm NOM 44mm NOM LL 40mm +/-5mm

| Packaging Specifications |           |
|--------------------------|-----------|
| Packaging                | Bulk, Bag |
| Packaging Quantity       | 50        |

1.2mm NOM

| Specifications     |                                          |
|--------------------|------------------------------------------|
| Capacitance        | 1.5 uF                                   |
| Tolerance          | 5%                                       |
| Voltage DC         | 850 VDC                                  |
| Voltage AC         | 450 VAC                                  |
| Temperature Range  | -40/+85°C                                |
| Rated Temperature  | 70°C                                     |
| Dissipation Factor | 0.05%                                    |
| Max dV/dt          | 300 V/us                                 |
| ESR                | 3.1 mOhms (100kHz)                       |
| Ripple Current     | 12 Amps (100kHz 70C), 450<br>Amps (Peak) |

D

L

F