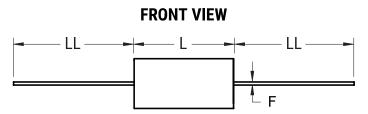

## **SIDE VIEW**

Click here for the 3D model.

**General Information** C4C Series Dielectric Metallized Polypropylene Style Axial RoHS Yes Lead Wire Leads AEC-Q200 No Typical Component Weight 35.8 g Miscellaneous Polyester Tape & Resin Protection.

Dimensions 30.5mm NOM 44mm NOM LL 40mm +/-5mm

| Packaging Specifications |           |
|--------------------------|-----------|
| Packaging                | Bulk, Bag |
| Packaging Quantity       | 50        |

1.2mm NOM

| Specifications     |                                          |
|--------------------|------------------------------------------|
| Capacitance        | 1.5 uF                                   |
| Tolerance          | 5%                                       |
| Voltage DC         | 850 VDC                                  |
| Voltage AC         | 450 VAC                                  |
| Temperature Range  | -40/+85°C                                |
| Rated Temperature  | 70°C                                     |
| Dissipation Factor | 0.05%                                    |
| Max dV/dt          | 300 V/us                                 |
| ESR                | 3.1 mOhms (100kHz)                       |
| Ripple Current     | 12 Amps (100kHz 70C), 450<br>Amps (Peak) |