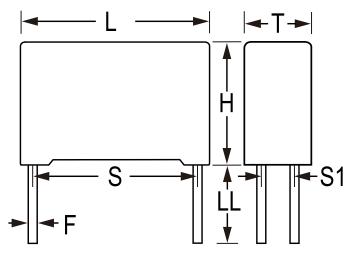

## C4ATDBW5600A30J

Click here for the 3D model.

Dimensions

**Packaging Specifications** 

**General Information** 

Specifications

Statements of suitability for certain applications are based on our knowledge of typical operating conditions for such applications, but are not intended to constitute - and we specifically disclaim - any warranty concerning suitability for a specific customer application or use. This Information is intended for use only by customers who have the requisite experience and capability to determine the correct products for their application. Any technical advice inferred from this Information or otherwise provided by us with reference to the use of our products is given gratis, and we assume no obligation or liability for the advice given or results obtained.