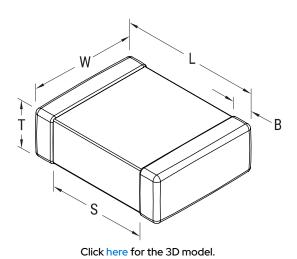

| Dimensions |                 |
|------------|-----------------|
| Chip Size  | 1812            |
| L          | 4.5mm +/-0.3mm  |
| W          | 3.2mm +/-0.3mm  |
| Т          | 1mm +/-0.10mm   |
| S          | 2.3mm MIN       |
| В          | 0.6mm +/-0.35mm |