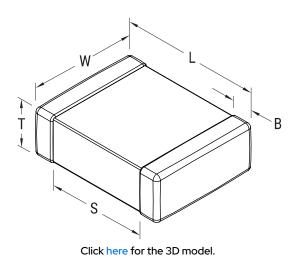

| Dimensions |                 |
|------------|-----------------|
| Chip Size  | 1812            |
| L          | 4.5mm +/-0.3mm  |
| W          | 3.2mm +/-0.3mm  |
| Т          | 1mm +/-0.10mm   |
| S          | 2.3mm MIN       |
| В          | 0.6mm +/-0.35mm |
|            |                 |