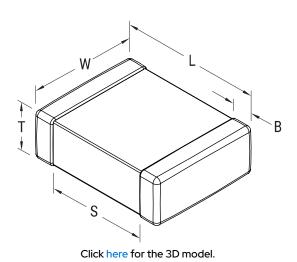

| Dimensions |                  |
|------------|------------------|
| Chip Size  | 1206             |
| L          | 3.3mm +/-0.4mm   |
| W          | 1.6mm +/-0.35mm  |
| Т          | 0.78mm +/-0.20mm |
| S          | 1.5mm MIN        |
| В          | 0.6mm +/-0.25mm  |
|            |                  |