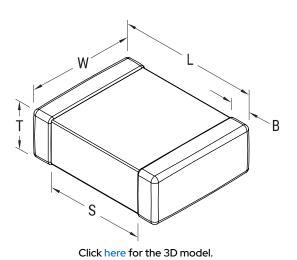

| Dimensions |                 |
|------------|-----------------|
| Chip Size  | 1206            |
| L          | 3.3mm +/-0.4mm  |
| W          | 1.6mm +/-0.35mm |
| T          | 1.6mm +/-0.25mm |
| В          | 0.6mm +/-0.25mm |