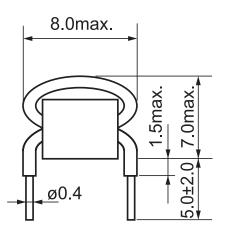

## Click here for the 3D model.

| Dimensions |            |
|------------|------------|
| L          | 7mm MAX    |
| W          | 8mm MAX    |
| LL         | 5mm +/-2mm |
| Wire Size  | 0.4mm      |
| F          | 0.4mm NOM  |