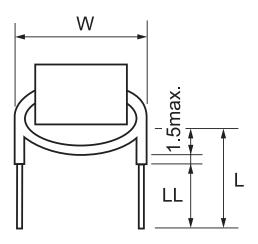

| Dimensions |              |
|------------|--------------|
| L          | 9mm MAX      |
| W          | 6mm MAX      |
| LL         | 5mm +/-1.5mm |
| Wire Size  | 0.32mm       |
|            |              |