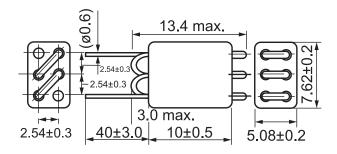

## Click here for the 3D model.

| Dimensions |                 |
|------------|-----------------|
| L          | 10mm +/-0.5mm   |
| т          | 5.08mm +/-0.2mm |
| н          | 7.62mm +/-0.2mm |
| LL         | 40mm +/-3mm     |
| S          | 2.54mm +/-0.3mm |
| Wire Size  | 0.6mm           |
| F          | 0.6mm NOM       |