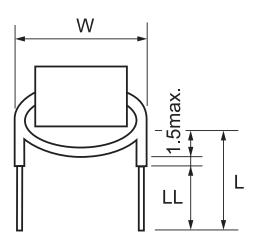

| Dimensions |              |
|------------|--------------|
| L          | 9mm MAX      |
| W          | 11mm MAX     |
| LL         | 5mm +/-1.5mm |
| Wire Size  | 0.26mm       |
|            |              |