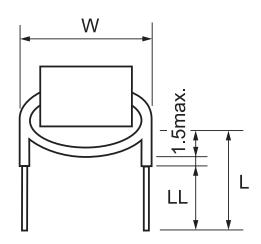

Click here for the 3D model.

| Dimensions |              |
|------------|--------------|
| L          | 9mm MAX      |
| W          | 10.5mm MAX   |
| LL         | 5mm +/-1.5mm |
| Wire Size  | 0.26mm       |
|            |              |