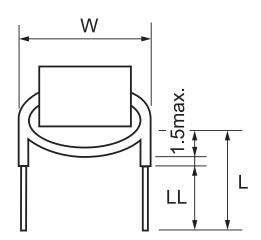

## Click here for the 3D model.

| Dimensions |              |
|------------|--------------|
| L          | 10mm MAX     |
| W          | 9mm MAX      |
| LL         | 5mm +/-1.5mm |
| Wire Size  | 0.51mm       |
|            |              |