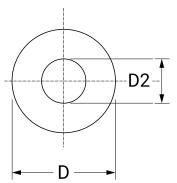

Click here for the 3D model.

| Dimensions |                |
|------------|----------------|
| D          | 2.5mm +/-0.3mm |
| D2         | 1mm +/-0.3mm   |
| Т          | 1.2mm +/-0.3mm |

| Packaging Specifications |       |
|--------------------------|-------|
| Packaging                | Bulk  |
| Packaging Quantity       | 30000 |
| Typical Component Weight | 30 mg |