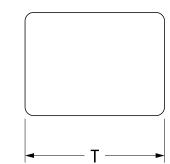

Click here for the 3D model.

| Dimensions |                |
|------------|----------------|
| D          | 2.5mm +/-0.3mm |
| D2         | 1mm +/-0.3mm   |
| Т          | 1.2mm +/-0.3mm |

| Packaging Specifications |       |
|--------------------------|-------|
| Packaging                | Bulk  |
| Packaging Quantity       | 30000 |
| Typical Component Weight | 30 mg |