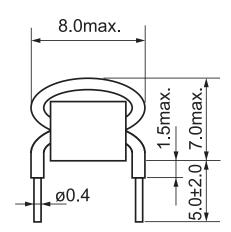

Click here for the 3D model.

| Dimensions |            |
|------------|------------|
| L          | 7mm MAX    |
| W          | 8mm MAX    |
| LL         | 5mm +/-2mm |
| Wire Size  | 0.4mm      |
| F          | 0.4mm NOM  |