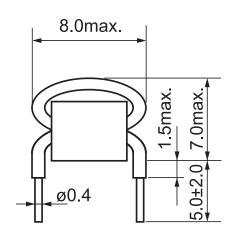

Click here for the 3D model.

| Dimensions |            |
|------------|------------|
| L          | 7mm MAX    |
| W          | 8mm MAX    |
| LL         | 5mm +/-2mm |
| Wire Size  | 0.4mm      |
| F          | 0.4mm NOM  |