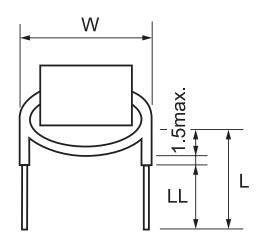

Click here for the 3D model.

| Dimensions |              |
|------------|--------------|
| L          | 9mm MAX      |
| W          | 5.5mm MAX    |
| LL         | 5mm +/-1.5mm |
| Wire Size  | 0.26mm       |
|            |              |