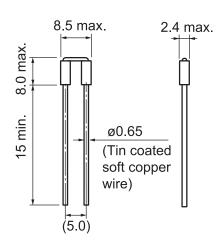

Click here for the 3D model.

| Dimensions |            |
|------------|------------|
| D          | 2.4mm MAX  |
| L          | 8.5mm MAX  |
| W          | 8mm MAX    |
| LL         | 15mm MIN   |
| S          | 5mm NOM    |
| F          | 0.65mm NOM |