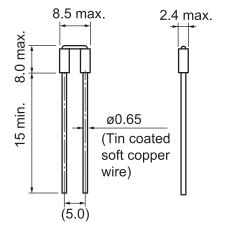

Click here for the 3D model.

| Dimensions |            |
|------------|------------|
| D          | 2.4mm MAX  |
| L          | 8.5mm MAX  |
| W          | 8mm MAX    |
| LL         | 15mm MIN   |
| S          | 5mm NOM    |
| F          | 0.65mm NOM |