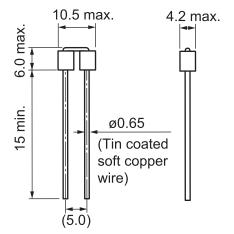

Click here for the 3D model.

| Dimensions |            |
|------------|------------|
| D          | 4.2mm MAX  |
| L          | 6mm MAX    |
| W          | 10.5mm MAX |
| LL         | 15mm MIN   |
| S          | 5mm NOM    |
| F          | 0.65mm NOM |