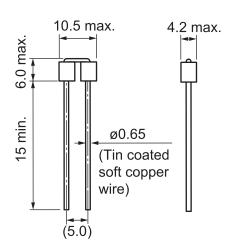

Click here for the 3D model.

| Dimensions |            |
|------------|------------|
| D          | 4.2mm MAX  |
| L          | 6mm MAX    |
| W          | 10.5mm MAX |
| LL         | 15mm MIN   |
| S          | 5mm NOM    |
| F          | 0.65mm NOM |