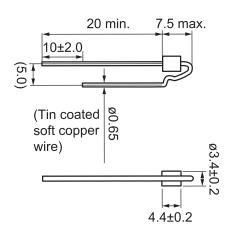

Click here for the 3D model.

| Dimensions |                |
|------------|----------------|
| D          | 3.4mm +/-0.2mm |
| L          | 7.5mm NOM      |
| LL         | 20mm MIN       |
| S          | 5mm NOM        |
| L2         | 4.4mm +/-0.2mm |
| F          | 0.65mm NOM     |