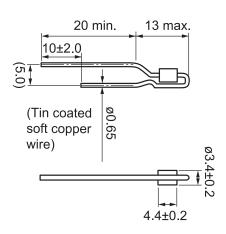

Click here for the 3D model.

| 3.4mm +/-0.2mm |
|----------------|
| 13mm MAX       |
| 20mm MIN       |
| 5mm NOM        |
| 4.4mm +/-0.2mm |
| 0.65mm NOM     |
|                |

| Packaging Specifications |        |
|--------------------------|--------|
| Packaging                | T&R    |
| Packaging Quantity       | 2000   |
| Typical Component Weight | 400 mg |