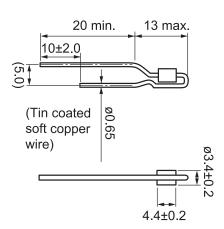

## Click here for the 3D model.

| Dimensions |                |
|------------|----------------|
| D          | 3.4mm +/-0.2mm |
| L          | 13mm MAX       |
| LL         | 20mm MIN       |
| S          | 5mm NOM        |
| L2         | 4.4mm +/-0.2mm |
| F          | 0.65mm NOM     |