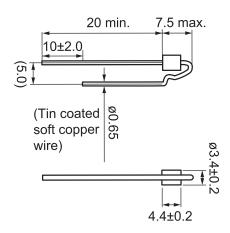

Click here for the 3D model.

| 3.4mm +/-0.2mm |
|----------------|
| 7.5mm NOM      |
| 20mm MIN       |
| 5mm NOM        |
| 4.4mm +/-0.2mm |
| 0.65mm NOM     |
|                |

| Packaging Specifications |        |
|--------------------------|--------|
| Packaging                | Bulk   |
| Packaging Quantity       | 100    |
| Typical Component Weight | 400 ma |