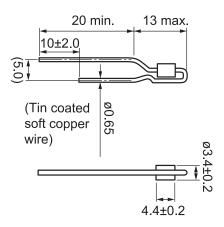

## Click here for the 3D model.

| Dimensions |                |
|------------|----------------|
| D          | 3.4mm +/-0.2mm |
| L          | 13mm MAX       |
| LL         | 20mm MIN       |
| S          | 5mm NOM        |
| L2         | 4.4mm +/-0.2mm |
| F          | 0.65mm NOM     |