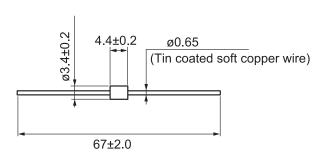

## Click here for the 3D model.

| Dimensions |                |
|------------|----------------|
| D          | 3.4mm +/-0.2mm |
| L          | 67mm +/-2mm    |
| L2         | 4.4mm +/-0.2mm |
| F          | 0.65mm NOM     |
|            |                |