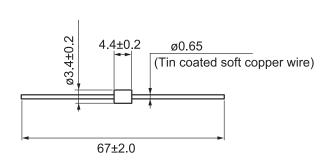

## Click here for the 3D model.

| Dimensions |                |
|------------|----------------|
| D          | 3.4mm +/-0.2mm |
| L          | 67mm +/-2mm    |
| L2         | 4.4mm +/-0.2mm |
| F          | 0.65mm NOM     |
|            |                |