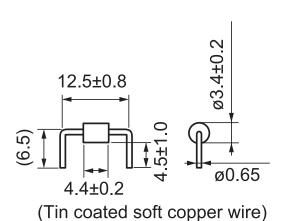

Click here for the 3D model.

| Dimensions |                 |
|------------|-----------------|
| D          | 3.4mm +/-0.2mm  |
| L          | 12.5mm +/-0.8mm |
| Н          | 6.5mm NOM       |
| LL         | 6.5mm NOM       |
| L2         | 4.4mm +/-0.2mm  |
| F          | 0.65mm NOM      |