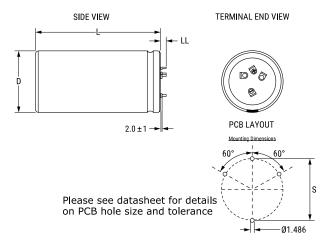

## ALF80C331DF500

ALF80, Aluminum, Aluminum Electrolytic, 330 uF, 20%, 500 VDC, -40/ +105°C, 22.5 mm

Click here for the 3D model.

| Dimensions |                    |
|------------|--------------------|
| D          | 35mm +1mm          |
| L          | 50mm +/-2mm        |
| S          | 22.5mm +/-0.1mm    |
| LL         | 5.5mm +/-1mm       |
| F          | 1.486mm +/-0.076mm |