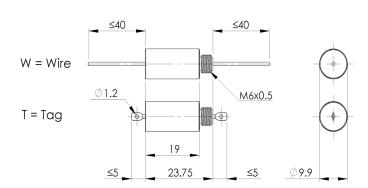

Click here for the 3D model.

| Dimensions               |      |
|--------------------------|------|
| Lead                     | Tag  |
|                          |      |
| Packaging Specifications |      |
| Packaging                | Bulk |
| Packaging Quantity       | 1    |