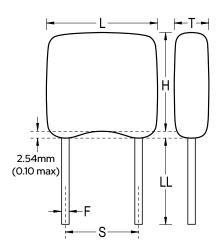

## 05HV21B104KCM

Click here for the 3D model.

Dimensions

**Packaging Specifications** 

General Information

Specifications

Statements of suitability for certain applications are based on our knowledge of typical operating conditions for such applications, but are not intended to constitute - and we specifically disclaim - any warranty concerning suitability for a specific customer application or use. This Information is intended for use only by customers who have the requisite experience and capability to determine the correct products for their application. Any technical advice inferred from this Information or otherwise provided by us with reference to the use of our products is given gratis, and we assume no obligation or liability for the advice given or results obtained.